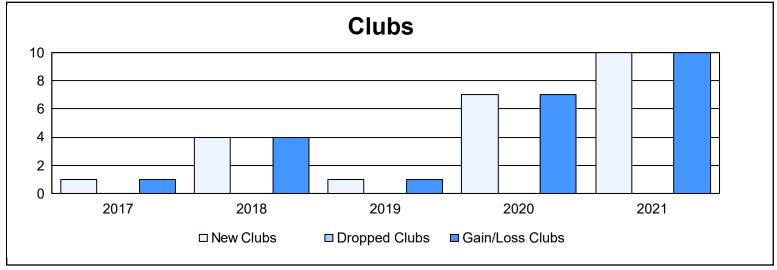

District 418 As of June 2021 Cumulative

| Year      | New<br>Clubs | Dropped<br>Clubs | Gain/<br>Loss<br>Clubs | New<br>Members | Charter<br>Members | Reinstate<br>Members | Transfer<br>Members | Total<br>Member<br>Added | Total<br>Members<br>Dropped | Gain/<br>Loss<br>Members |
|-----------|--------------|------------------|------------------------|----------------|--------------------|----------------------|---------------------|--------------------------|-----------------------------|--------------------------|
| 2016-2017 | 1            | 0                | 1                      | 53             | 27                 | 1                    | 1                   | 82                       | 49                          | 33                       |
| 2017-2018 | 4            | 0                | 4                      | 162            | 129                | 1                    | 1                   | 293                      | 50                          | 243                      |
| 2018-2019 | 1            | 0                | 1                      | 68             | 63                 | 3                    | 4                   | 138                      | 125                         | 13                       |
| 2019-2020 | 7            | 0                | 7                      | 133            | 166                | 3                    | 3                   | 305                      | 161                         | 144                      |
| 2020-2021 | 10           | 0                | 10                     | 145            | 297                | 5                    | 0                   | 447                      | 202                         | 245                      |
| Average   | 5            | 0                | 5                      | 112            | 136                | 3                    | 2                   | 253                      | 117                         | 136                      |