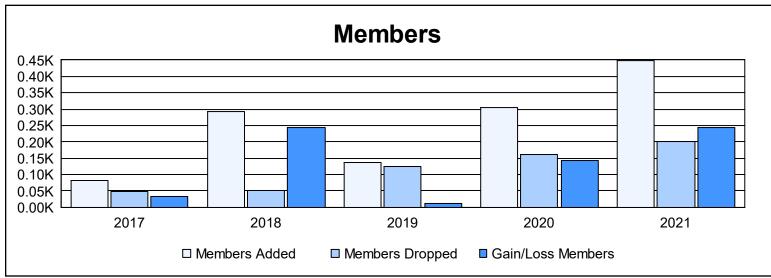

District 418 As of June 2021 Cumulative

| Year      | New<br>Clubs | Dropped<br>Clubs | Gain/<br>Loss<br>Clubs | New<br>Members | Charter<br>Members | Reinstate<br>Members | Transfer<br>Members | Total<br>Member<br>Added | Total<br>Members<br>Dropped | Gain/<br>Loss<br>Members |
|-----------|--------------|------------------|------------------------|----------------|--------------------|----------------------|---------------------|--------------------------|-----------------------------|--------------------------|
| 2016-2017 | 1            | 0                | 1                      | 53             | 27                 | 1                    | 1                   | 82                       | 49                          | 33                       |
| 2017-2018 | 4            | 0                | 4                      | 162            | 129                | 1                    | 1                   | 293                      | 50                          | 243                      |
| 2018-2019 | 1            | 0                | 1                      | 68             | 63                 | 3                    | 4                   | 138                      | 125                         | 13                       |
| 2019-2020 | 7            | 0                | 7                      | 133            | 166                | 3                    | 3                   | 305                      | 161                         | 144                      |
| 2020-2021 | 10           | 0                | 10                     | 145            | 297                | 5                    | 0                   | 447                      | 202                         | 245                      |
| Average   | 5            | 0                | 5                      | 112            | 136                | 3                    | 2                   | 253                      | 117                         | 136                      |